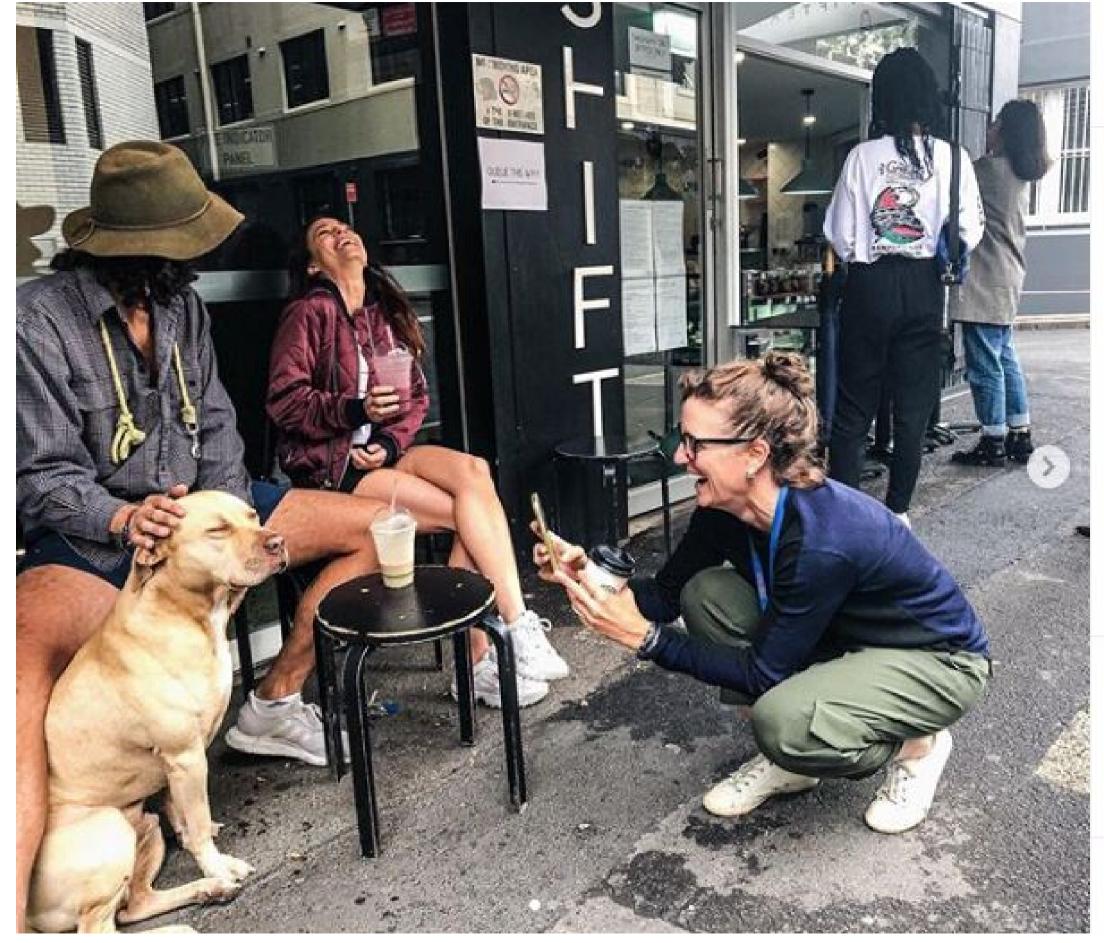

### shifteatery • Following

shifteatery Day 1 of Shift Eatery Walk-Thru was a (FUN)ctional success despite the weather! . Thanks for understanding and

supporting the important steps we've taken for the safety and well-being of everyone. We'll take it day by day but we will be open tomorrow as takeaway only again to serve you delicious vegan food □□□

If you do come for a feed and say hi please use strict hygiene and be ready to pay via card. .

Liked by greenbergandcocakes and 476 others

MARCH 16

Add a comment...

Post