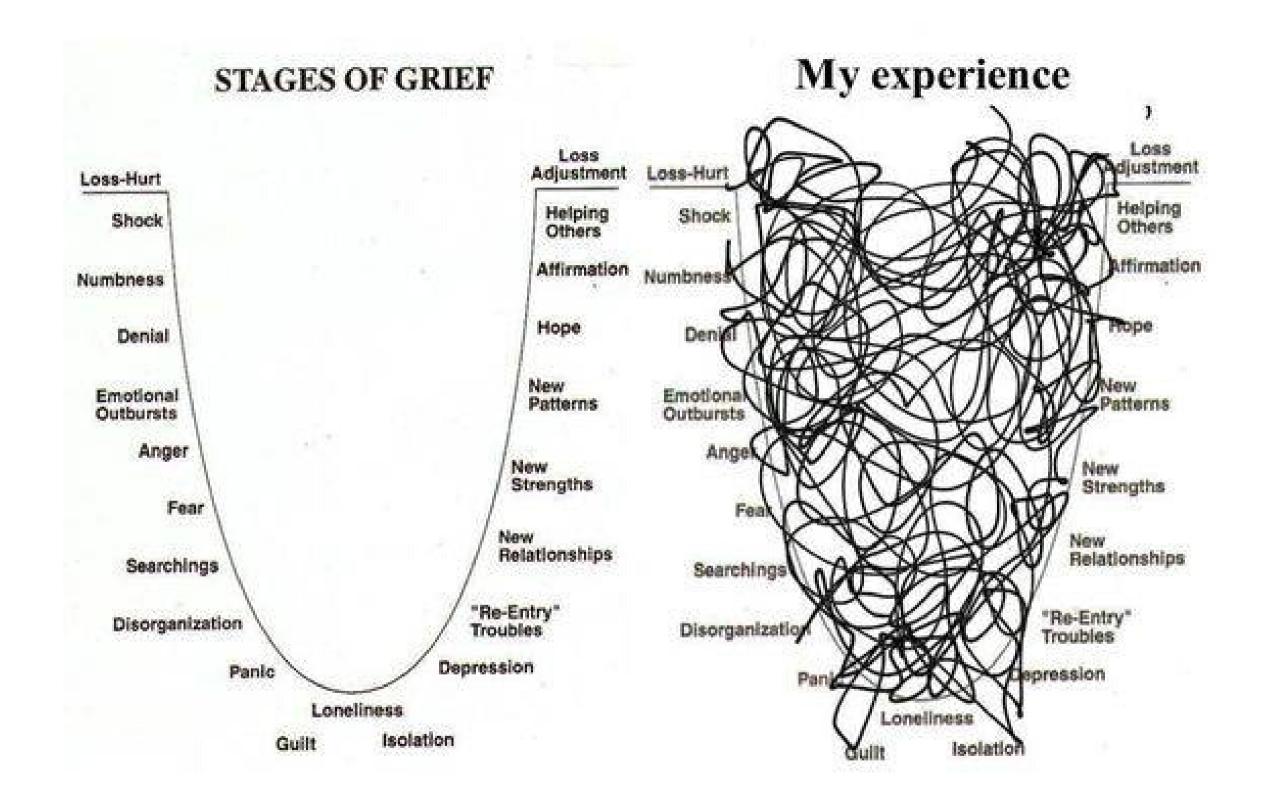

## YOU CAN'T POUR FROM AN EMPTY CUP

DEALING WITH TRAUMA YOU AND YOUR PEOPLE COME FIRST

Kübler-Ross Grief Cycle Acceptance **Exploring options** New plan in place Moving on Denial Avoidance Confusion Elation Depression Overwhelmed Shock Anger Fear Helplessness Frustration Irritation Hostility Anxiety Flight Bargaining Struggling to find meaning Reaching out to others Telling one's story